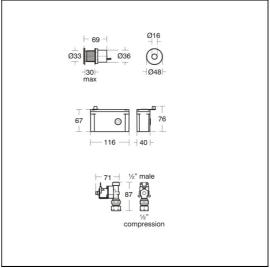

## **ILLUSTRATED**

A7001

Sensorflow 21 urinal flush, high pressure valve, panel mounted, mains

### **ILLUSTRATED PRODUCT DETAILS**

Weights

**Finishes** 

A7001 1.51 KG

A7001 Chrome (AA)

**Materials** 

A7001 Chrome Plated Brass