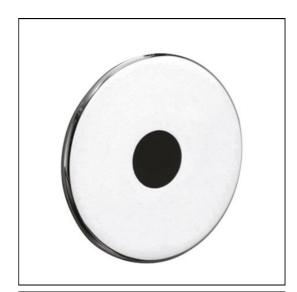

## **ILLUSTRATED**

A7001

Sensorflow 21 urinal flush, high pressure valve, panel mounted, mains